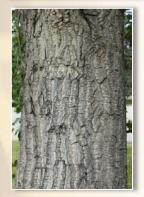

Released: 1991 (AAFC-PFRA Shelterbelt Centre)

| The Control of Control |                                                                                                                                                                        |  |
|--------------------------------------------------------------------------------------------------------------------------------------------------------------------------------------------------------------------------------------------------------------------------------------------------------------------------------------------------------------------------------------------------------------------------------------------------------------------------------------------------------------------------------------------------------------------------------------------------------------------------------------------------------------------------------------------------------------------------------------------------------------------------------------------------------------------------------------------------------------------------------------------------------------------------------------------------------------------------------------------------------------------------------------------------------------------------------------------------------------------------------------------------------------------------------------------------------------------------------------------------------------------------------------------------------------------------------------------------------------------------------------------------------------------------------------------------------------------------------------------------------------------------------------------------------------------------------------------------------------------------------------------------------------------------------------------------------------------------------------------------------------------------------------------------------------------------------------------------------------------------------------------------------------------------------------------------------------------------------------------------------------------------------------------------------------------------------------------------------------------------------|------------------------------------------------------------------------------------------------------------------------------------------------------------------------|--|
| Morphological Traits                                                                                                                                                                                                                                                                                                                                                                                                                                                                                                                                                                                                                                                                                                                                                                                                                                                                                                                                                                                                                                                                                                                                                                                                                                                                                                                                                                                                                                                                                                                                                                                                                                                                                                                                                                                                                                                                                                                                                                                                                                                                                                           | Description                                                                                                                                                            |  |
| Trunk                                                                                                                                                                                                                                                                                                                                                                                                                                                                                                                                                                                                                                                                                                                                                                                                                                                                                                                                                                                                                                                                                                                                                                                                                                                                                                                                                                                                                                                                                                                                                                                                                                                                                                                                                                                                                                                                                                                                                                                                                                                                                                                          | Slightly curved, multi-stemmed                                                                                                                                         |  |
| Crown Form                                                                                                                                                                                                                                                                                                                                                                                                                                                                                                                                                                                                                                                                                                                                                                                                                                                                                                                                                                                                                                                                                                                                                                                                                                                                                                                                                                                                                                                                                                                                                                                                                                                                                                                                                                                                                                                                                                                                                                                                                                                                                                                     | Spreading                                                                                                                                                              |  |
| Branch Angle                                                                                                                                                                                                                                                                                                                                                                                                                                                                                                                                                                                                                                                                                                                                                                                                                                                                                                                                                                                                                                                                                                                                                                                                                                                                                                                                                                                                                                                                                                                                                                                                                                                                                                                                                                                                                                                                                                                                                                                                                                                                                                                   | 45-60°                                                                                                                                                                 |  |
| Budburst                                                                                                                                                                                                                                                                                                                                                                                                                                                                                                                                                                                                                                                                                                                                                                                                                                                                                                                                                                                                                                                                                                                                                                                                                                                                                                                                                                                                                                                                                                                                                                                                                                                                                                                                                                                                                                                                                                                                                                                                                                                                                                                       | Mid-Spring                                                                                                                                                             |  |
| Budset                                                                                                                                                                                                                                                                                                                                                                                                                                                                                                                                                                                                                                                                                                                                                                                                                                                                                                                                                                                                                                                                                                                                                                                                                                                                                                                                                                                                                                                                                                                                                                                                                                                                                                                                                                                                                                                                                                                                                                                                                                                                                                                         | Mid-Fall                                                                                                                                                               |  |
| Leaf                                                                                                                                                                                                                                                                                                                                                                                                                                                                                                                                                                                                                                                                                                                                                                                                                                                                                                                                                                                                                                                                                                                                                                                                                                                                                                                                                                                                                                                                                                                                                                                                                                                                                                                                                                                                                                                                                                                                                                                                                                                                                                                           | Deltoid with a broadly wedge shaped base<br>and acuminate tip; lower surface greyish<br>green, margin coarsely serrate; petiole<br>green, greater than length of blade |  |
| Twig                                                                                                                                                                                                                                                                                                                                                                                                                                                                                                                                                                                                                                                                                                                                                                                                                                                                                                                                                                                                                                                                                                                                                                                                                                                                                                                                                                                                                                                                                                                                                                                                                                                                                                                                                                                                                                                                                                                                                                                                                                                                                                                           | Cylindrical, greenish to light brown; linear vertically oriented lenticels; buds ovoid, gummy; leaf scars three-lobed                                                  |  |
| Bark                                                                                                                                                                                                                                                                                                                                                                                                                                                                                                                                                                                                                                                                                                                                                                                                                                                                                                                                                                                                                                                                                                                                                                                                                                                                                                                                                                                                                                                                                                                                                                                                                                                                                                                                                                                                                                                                                                                                                                                                                                                                                                                           | Smooth, greyish or creamy green                                                                                                                                        |  |