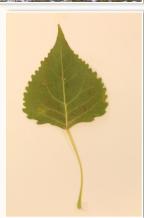

Released: 1991 (AAFC-PFRA Shelterbelt Centre)

| The Control of Control |                                                                                                                                                                        |  |
|--------------------------------------------------------------------------------------------------------------------------------------------------------------------------------------------------------------------------------------------------------------------------------------------------------------------------------------------------------------------------------------------------------------------------------------------------------------------------------------------------------------------------------------------------------------------------------------------------------------------------------------------------------------------------------------------------------------------------------------------------------------------------------------------------------------------------------------------------------------------------------------------------------------------------------------------------------------------------------------------------------------------------------------------------------------------------------------------------------------------------------------------------------------------------------------------------------------------------------------------------------------------------------------------------------------------------------------------------------------------------------------------------------------------------------------------------------------------------------------------------------------------------------------------------------------------------------------------------------------------------------------------------------------------------------------------------------------------------------------------------------------------------------------------------------------------------------------------------------------------------------------------------------------------------------------------------------------------------------------------------------------------------------------------------------------------------------------------------------------------------------|------------------------------------------------------------------------------------------------------------------------------------------------------------------------|--|
| Morphological Traits                                                                                                                                                                                                                                                                                                                                                                                                                                                                                                                                                                                                                                                                                                                                                                                                                                                                                                                                                                                                                                                                                                                                                                                                                                                                                                                                                                                                                                                                                                                                                                                                                                                                                                                                                                                                                                                                                                                                                                                                                                                                                                           | Description                                                                                                                                                            |  |
| Trunk                                                                                                                                                                                                                                                                                                                                                                                                                                                                                                                                                                                                                                                                                                                                                                                                                                                                                                                                                                                                                                                                                                                                                                                                                                                                                                                                                                                                                                                                                                                                                                                                                                                                                                                                                                                                                                                                                                                                                                                                                                                                                                                          | Slightly curved, multi-stemmed                                                                                                                                         |  |
| Crown Form                                                                                                                                                                                                                                                                                                                                                                                                                                                                                                                                                                                                                                                                                                                                                                                                                                                                                                                                                                                                                                                                                                                                                                                                                                                                                                                                                                                                                                                                                                                                                                                                                                                                                                                                                                                                                                                                                                                                                                                                                                                                                                                     | Spreading                                                                                                                                                              |  |
| Branch Angle                                                                                                                                                                                                                                                                                                                                                                                                                                                                                                                                                                                                                                                                                                                                                                                                                                                                                                                                                                                                                                                                                                                                                                                                                                                                                                                                                                                                                                                                                                                                                                                                                                                                                                                                                                                                                                                                                                                                                                                                                                                                                                                   | 45-60°                                                                                                                                                                 |  |
| Budburst                                                                                                                                                                                                                                                                                                                                                                                                                                                                                                                                                                                                                                                                                                                                                                                                                                                                                                                                                                                                                                                                                                                                                                                                                                                                                                                                                                                                                                                                                                                                                                                                                                                                                                                                                                                                                                                                                                                                                                                                                                                                                                                       | Mid-Spring                                                                                                                                                             |  |
| Budset                                                                                                                                                                                                                                                                                                                                                                                                                                                                                                                                                                                                                                                                                                                                                                                                                                                                                                                                                                                                                                                                                                                                                                                                                                                                                                                                                                                                                                                                                                                                                                                                                                                                                                                                                                                                                                                                                                                                                                                                                                                                                                                         | Mid-Fall                                                                                                                                                               |  |
| Leaf                                                                                                                                                                                                                                                                                                                                                                                                                                                                                                                                                                                                                                                                                                                                                                                                                                                                                                                                                                                                                                                                                                                                                                                                                                                                                                                                                                                                                                                                                                                                                                                                                                                                                                                                                                                                                                                                                                                                                                                                                                                                                                                           | Deltoid with a broadly wedge shaped base<br>and acuminate tip; lower surface greyish<br>green, margin coarsely serrate; petiole<br>green, greater than length of blade |  |
| Twig                                                                                                                                                                                                                                                                                                                                                                                                                                                                                                                                                                                                                                                                                                                                                                                                                                                                                                                                                                                                                                                                                                                                                                                                                                                                                                                                                                                                                                                                                                                                                                                                                                                                                                                                                                                                                                                                                                                                                                                                                                                                                                                           | Cylindrical, greenish to light brown; linear vertically oriented lenticels; buds ovoid, gummy; leaf scars three-lobed                                                  |  |
| Bark                                                                                                                                                                                                                                                                                                                                                                                                                                                                                                                                                                                                                                                                                                                                                                                                                                                                                                                                                                                                                                                                                                                                                                                                                                                                                                                                                                                                                                                                                                                                                                                                                                                                                                                                                                                                                                                                                                                                                                                                                                                                                                                           | Smooth, greyish or creamy green                                                                                                                                        |  |