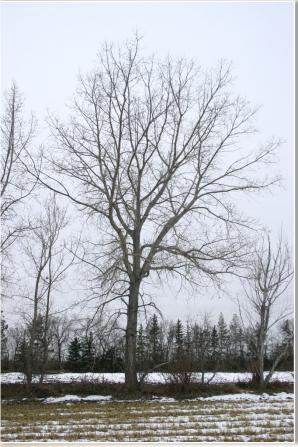

Released: 1991 (AAFC-PFRA Shelterbelt Centre)

| The Control of Control |                                                                                                                                                                        |  |
|--------------------------------------------------------------------------------------------------------------------------------------------------------------------------------------------------------------------------------------------------------------------------------------------------------------------------------------------------------------------------------------------------------------------------------------------------------------------------------------------------------------------------------------------------------------------------------------------------------------------------------------------------------------------------------------------------------------------------------------------------------------------------------------------------------------------------------------------------------------------------------------------------------------------------------------------------------------------------------------------------------------------------------------------------------------------------------------------------------------------------------------------------------------------------------------------------------------------------------------------------------------------------------------------------------------------------------------------------------------------------------------------------------------------------------------------------------------------------------------------------------------------------------------------------------------------------------------------------------------------------------------------------------------------------------------------------------------------------------------------------------------------------------------------------------------------------------------------------------------------------------------------------------------------------------------------------------------------------------------------------------------------------------------------------------------------------------------------------------------------------------|------------------------------------------------------------------------------------------------------------------------------------------------------------------------|--|
| Morphological Traits                                                                                                                                                                                                                                                                                                                                                                                                                                                                                                                                                                                                                                                                                                                                                                                                                                                                                                                                                                                                                                                                                                                                                                                                                                                                                                                                                                                                                                                                                                                                                                                                                                                                                                                                                                                                                                                                                                                                                                                                                                                                                                           | Description                                                                                                                                                            |  |
| Trunk                                                                                                                                                                                                                                                                                                                                                                                                                                                                                                                                                                                                                                                                                                                                                                                                                                                                                                                                                                                                                                                                                                                                                                                                                                                                                                                                                                                                                                                                                                                                                                                                                                                                                                                                                                                                                                                                                                                                                                                                                                                                                                                          | Slightly curved, multi-stemmed                                                                                                                                         |  |
| Crown Form                                                                                                                                                                                                                                                                                                                                                                                                                                                                                                                                                                                                                                                                                                                                                                                                                                                                                                                                                                                                                                                                                                                                                                                                                                                                                                                                                                                                                                                                                                                                                                                                                                                                                                                                                                                                                                                                                                                                                                                                                                                                                                                     | Spreading                                                                                                                                                              |  |
| Branch Angle                                                                                                                                                                                                                                                                                                                                                                                                                                                                                                                                                                                                                                                                                                                                                                                                                                                                                                                                                                                                                                                                                                                                                                                                                                                                                                                                                                                                                                                                                                                                                                                                                                                                                                                                                                                                                                                                                                                                                                                                                                                                                                                   | 45-60°                                                                                                                                                                 |  |
| Budburst                                                                                                                                                                                                                                                                                                                                                                                                                                                                                                                                                                                                                                                                                                                                                                                                                                                                                                                                                                                                                                                                                                                                                                                                                                                                                                                                                                                                                                                                                                                                                                                                                                                                                                                                                                                                                                                                                                                                                                                                                                                                                                                       | Mid-Spring                                                                                                                                                             |  |
| Budset                                                                                                                                                                                                                                                                                                                                                                                                                                                                                                                                                                                                                                                                                                                                                                                                                                                                                                                                                                                                                                                                                                                                                                                                                                                                                                                                                                                                                                                                                                                                                                                                                                                                                                                                                                                                                                                                                                                                                                                                                                                                                                                         | Mid-Fall                                                                                                                                                               |  |
| Leaf                                                                                                                                                                                                                                                                                                                                                                                                                                                                                                                                                                                                                                                                                                                                                                                                                                                                                                                                                                                                                                                                                                                                                                                                                                                                                                                                                                                                                                                                                                                                                                                                                                                                                                                                                                                                                                                                                                                                                                                                                                                                                                                           | Deltoid with a broadly wedge shaped base<br>and acuminate tip; lower surface greyish<br>green, margin coarsely serrate; petiole<br>green, greater than length of blade |  |
| Twig                                                                                                                                                                                                                                                                                                                                                                                                                                                                                                                                                                                                                                                                                                                                                                                                                                                                                                                                                                                                                                                                                                                                                                                                                                                                                                                                                                                                                                                                                                                                                                                                                                                                                                                                                                                                                                                                                                                                                                                                                                                                                                                           | Cylindrical, greenish to light brown; linear vertically oriented lenticels; buds ovoid, gummy; leaf scars three-lobed                                                  |  |
| Bark                                                                                                                                                                                                                                                                                                                                                                                                                                                                                                                                                                                                                                                                                                                                                                                                                                                                                                                                                                                                                                                                                                                                                                                                                                                                                                                                                                                                                                                                                                                                                                                                                                                                                                                                                                                                                                                                                                                                                                                                                                                                                                                           | Smooth, greyish or creamy green                                                                                                                                        |  |