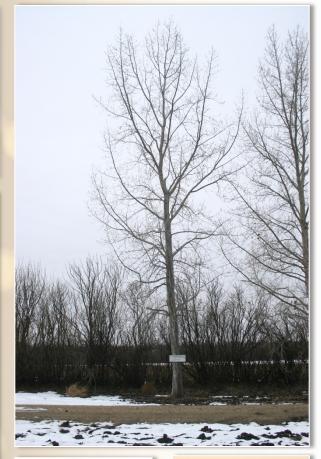

## Katepwa

Clone Name: P. "OPW-180H-86"

| Gender:                                 | Male                                                                                  |
|-----------------------------------------|---------------------------------------------------------------------------------------|
| Parentage:                              | Mother: P. Walker (Open pollinated P. deltoides var. occidentalis)<br>Father: Unknown |
| Origin:                                 | AAFC-PFRA Shelterbelt Centre, Indian Head, SK                                         |
| Breeding Y<br>Field Select<br>Released: |                                                                                       |

| a second s |                                                                                                                                                                                 |  |  |  |  |
|-----------------------------------------------------------------------------------------------------------------------------------------------------------------------------------------------------------------------------------------------------------------------------------------------------------------------------------------------------------------------------------------------------------------------------------------------------------------------------------------------------------------------------------------------------------------------------------------------------------------------------------------------------------------------------------------------------|---------------------------------------------------------------------------------------------------------------------------------------------------------------------------------|--|--|--|--|
| Morphological Traits                                                                                                                                                                                                                                                                                                                                                                                                                                                                                                                                                                                                                                                                                | Description                                                                                                                                                                     |  |  |  |  |
| Trunk                                                                                                                                                                                                                                                                                                                                                                                                                                                                                                                                                                                                                                                                                               | Slightly curved, multi-stemmed                                                                                                                                                  |  |  |  |  |
| Crown Form                                                                                                                                                                                                                                                                                                                                                                                                                                                                                                                                                                                                                                                                                          | Slightly spreading with central trunk                                                                                                                                           |  |  |  |  |
| Branch Angle                                                                                                                                                                                                                                                                                                                                                                                                                                                                                                                                                                                                                                                                                        | 50-60°                                                                                                                                                                          |  |  |  |  |
| Budburst                                                                                                                                                                                                                                                                                                                                                                                                                                                                                                                                                                                                                                                                                            | Mid-Spring                                                                                                                                                                      |  |  |  |  |
| Budset                                                                                                                                                                                                                                                                                                                                                                                                                                                                                                                                                                                                                                                                                              | Mid-Fall                                                                                                                                                                        |  |  |  |  |
| Leaf                                                                                                                                                                                                                                                                                                                                                                                                                                                                                                                                                                                                                                                                                                | Deltoid with a broadly straight base and<br>broad long acuminate tip; lower surface<br>grayish green, coarsely serrate; petiole<br>yellow green, less than half length of blade |  |  |  |  |
| Twig                                                                                                                                                                                                                                                                                                                                                                                                                                                                                                                                                                                                                                                                                                | Cylindrical, greenish to light brown; linear<br>vertically oriented lenticels; buds out-<br>curved, ovoid, gummy; leaf scars three-<br>lobed                                    |  |  |  |  |
| Bark                                                                                                                                                                                                                                                                                                                                                                                                                                                                                                                                                                                                                                                                                                | Rough, fissured and furrowed after 8 – 10 years                                                                                                                                 |  |  |  |  |