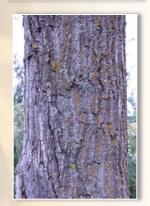

| a second s |                                                                                                                                                                                 |  |  |  |  |
|-----------------------------------------------------------------------------------------------------------------------------------------------------------------------------------------------------------------------------------------------------------------------------------------------------------------------------------------------------------------------------------------------------------------------------------------------------------------------------------------------------------------------------------------------------------------------------------------------------------------------------------------------------------------------------------------------------|---------------------------------------------------------------------------------------------------------------------------------------------------------------------------------|--|--|--|--|
| Morphological Traits                                                                                                                                                                                                                                                                                                                                                                                                                                                                                                                                                                                                                                                                                | Description                                                                                                                                                                     |  |  |  |  |
| Trunk                                                                                                                                                                                                                                                                                                                                                                                                                                                                                                                                                                                                                                                                                               | Slightly curved, multi-stemmed                                                                                                                                                  |  |  |  |  |
| Crown Form                                                                                                                                                                                                                                                                                                                                                                                                                                                                                                                                                                                                                                                                                          | Slightly spreading with central trunk                                                                                                                                           |  |  |  |  |
| Branch Angle                                                                                                                                                                                                                                                                                                                                                                                                                                                                                                                                                                                                                                                                                        | 50-60°                                                                                                                                                                          |  |  |  |  |
| Budburst                                                                                                                                                                                                                                                                                                                                                                                                                                                                                                                                                                                                                                                                                            | Mid-Spring                                                                                                                                                                      |  |  |  |  |
| Budset                                                                                                                                                                                                                                                                                                                                                                                                                                                                                                                                                                                                                                                                                              | Mid-Fall                                                                                                                                                                        |  |  |  |  |
| Leaf                                                                                                                                                                                                                                                                                                                                                                                                                                                                                                                                                                                                                                                                                                | Deltoid with a broadly straight base and<br>broad long acuminate tip; lower surface<br>grayish green, coarsely serrate; petiole<br>yellow green, less than half length of blade |  |  |  |  |
| Twig                                                                                                                                                                                                                                                                                                                                                                                                                                                                                                                                                                                                                                                                                                | Cylindrical, greenish to light brown; linear<br>vertically oriented lenticels; buds out-<br>curved, ovoid, gummy; leaf scars three-<br>lobed                                    |  |  |  |  |
| Bark                                                                                                                                                                                                                                                                                                                                                                                                                                                                                                                                                                                                                                                                                                | Rough, fissured and furrowed after 8 – 10 years                                                                                                                                 |  |  |  |  |