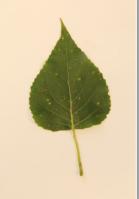

| a second s |                                                                                                                                                                                 |  |  |  |  |
|-----------------------------------------------------------------------------------------------------------------------------------------------------------------------------------------------------------------------------------------------------------------------------------------------------------------------------------------------------------------------------------------------------------------------------------------------------------------------------------------------------------------------------------------------------------------------------------------------------------------------------------------------------------------------------------------------------|---------------------------------------------------------------------------------------------------------------------------------------------------------------------------------|--|--|--|--|
| Morphological Traits                                                                                                                                                                                                                                                                                                                                                                                                                                                                                                                                                                                                                                                                                | Description                                                                                                                                                                     |  |  |  |  |
| Trunk                                                                                                                                                                                                                                                                                                                                                                                                                                                                                                                                                                                                                                                                                               | Slightly curved, multi-stemmed                                                                                                                                                  |  |  |  |  |
| Crown Form                                                                                                                                                                                                                                                                                                                                                                                                                                                                                                                                                                                                                                                                                          | Slightly spreading with central trunk                                                                                                                                           |  |  |  |  |
| Branch Angle                                                                                                                                                                                                                                                                                                                                                                                                                                                                                                                                                                                                                                                                                        | 50-60°                                                                                                                                                                          |  |  |  |  |
| Budburst                                                                                                                                                                                                                                                                                                                                                                                                                                                                                                                                                                                                                                                                                            | Mid-Spring                                                                                                                                                                      |  |  |  |  |
| Budset                                                                                                                                                                                                                                                                                                                                                                                                                                                                                                                                                                                                                                                                                              | Mid-Fall                                                                                                                                                                        |  |  |  |  |
| Leaf                                                                                                                                                                                                                                                                                                                                                                                                                                                                                                                                                                                                                                                                                                | Deltoid with a broadly straight base and<br>broad long acuminate tip; lower surface<br>grayish green, coarsely serrate; petiole<br>yellow green, less than half length of blade |  |  |  |  |
| Twig                                                                                                                                                                                                                                                                                                                                                                                                                                                                                                                                                                                                                                                                                                | Cylindrical, greenish to light brown; linear<br>vertically oriented lenticels; buds out-<br>curved, ovoid, gummy; leaf scars three-<br>lobed                                    |  |  |  |  |
| Bark                                                                                                                                                                                                                                                                                                                                                                                                                                                                                                                                                                                                                                                                                                | Rough, fissured and furrowed after 8 – 10 years                                                                                                                                 |  |  |  |  |