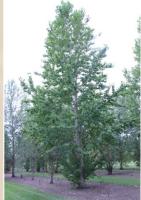

## Katepwa

Clone Name: P. "OPW-180H-86"

| Gender:                                 | Male                                                                                  |
|-----------------------------------------|---------------------------------------------------------------------------------------|
| Parentage:                              | Mother: P. Walker (Open pollinated P. deltoides var. occidentalis)<br>Father: Unknown |
| Origin:                                 | AAFC-PFRA Shelterbelt Centre, Indian Head, SK                                         |
| Breeding Y<br>Field Select<br>Released: |                                                                                       |

| a second s |                                                                                                                                                                                 |  |  |  |  |
|-----------------------------------------------------------------------------------------------------------------------------------------------------------------------------------------------------------------------------------------------------------------------------------------------------------------------------------------------------------------------------------------------------------------------------------------------------------------------------------------------------------------------------------------------------------------------------------------------------------------------------------------------------------------------------------------------------|---------------------------------------------------------------------------------------------------------------------------------------------------------------------------------|--|--|--|--|
| Morphological Traits                                                                                                                                                                                                                                                                                                                                                                                                                                                                                                                                                                                                                                                                                | Description                                                                                                                                                                     |  |  |  |  |
| Trunk                                                                                                                                                                                                                                                                                                                                                                                                                                                                                                                                                                                                                                                                                               | Slightly curved, multi-stemmed                                                                                                                                                  |  |  |  |  |
| Crown Form                                                                                                                                                                                                                                                                                                                                                                                                                                                                                                                                                                                                                                                                                          | Slightly spreading with central trunk                                                                                                                                           |  |  |  |  |
| Branch Angle                                                                                                                                                                                                                                                                                                                                                                                                                                                                                                                                                                                                                                                                                        | 50-60°                                                                                                                                                                          |  |  |  |  |
| Budburst                                                                                                                                                                                                                                                                                                                                                                                                                                                                                                                                                                                                                                                                                            | Mid-Spring                                                                                                                                                                      |  |  |  |  |
| Budset                                                                                                                                                                                                                                                                                                                                                                                                                                                                                                                                                                                                                                                                                              | Mid-Fall                                                                                                                                                                        |  |  |  |  |
| Leaf                                                                                                                                                                                                                                                                                                                                                                                                                                                                                                                                                                                                                                                                                                | Deltoid with a broadly straight base and<br>broad long acuminate tip; lower surface<br>grayish green, coarsely serrate; petiole<br>yellow green, less than half length of blade |  |  |  |  |
| Twig                                                                                                                                                                                                                                                                                                                                                                                                                                                                                                                                                                                                                                                                                                | Cylindrical, greenish to light brown; linear<br>vertically oriented lenticels; buds out-<br>curved, ovoid, gummy; leaf scars three-<br>lobed                                    |  |  |  |  |
| Bark                                                                                                                                                                                                                                                                                                                                                                                                                                                                                                                                                                                                                                                                                                | Rough, fissured and furrowed after 8 – 10 years                                                                                                                                 |  |  |  |  |